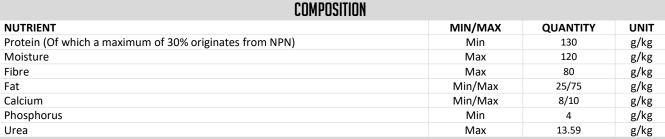

#### **INGREDIENT STATEMENT:**

This animal feed contains: Grain and grain by-products, plant protein products, animal protein products, roughages and agroindustrial by-products, sugar cane by-products, oils and fats, amino acids, vitamins and minerals, NPN Sources, antioxidants, binders, acidity regulators, flavouring agents, aroma enhancing agents, compounds of trace elements, digestibility enhancers and gut flora stabilizers. This product contains genetically modified ingredients.

#### UREA CAUTION:

This farm feed contains feed grade UREA and/or other NPN sources and must therefore be fed strictly according to the instructions for use.

### NPN WARNING:

- 1. Vinegar is an effective remedy against NPN poisoning. Mix with an equal amount of water. Dose half a bottle per calf or large sheep or 2 4 bottles per head of cattle. (1 bottle = 750ml).
- 2. Protect this farm feed against rain. NPN is soluble and animals drinking such a solution could be poisoned.
- 3. Do not feed this farm feed indiscriminately with other NPN containing farm feed. Consult an animal scientist.
- 4. Adaption: When changing from a NPN-free meal to a NPN-containing meal it is advisable to feed a 50/50 mixture over a period of 4 6 days.

## FEEDING RECOMMENDATIONS:

**ADAPTATION:** Feed concentrate at approximately 1% of the animals live mass along with roughage ad lib during the first week in order to present digestive disturbances.

#### **OPTION 1: TMR**

For Complete Cattle Feed to finish cattle, mix in the ratio:

| Epol Beef Finisher | 700 kg   |
|--------------------|----------|
| Milled Roughage    | 300 kg   |
| TOTAL              | 1 000 kg |

Feed mixture ad lib

#### **OPTION 2: Cafeteria system**

Allow cattle free access to Epol Beef Finisher and long hay.