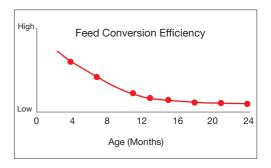

#### FEED CONVERSION EFFICIENCY

Feed conversion efficiency decreases drastically from birth to maturity. The most economical time to feed is therefore as early as possible.